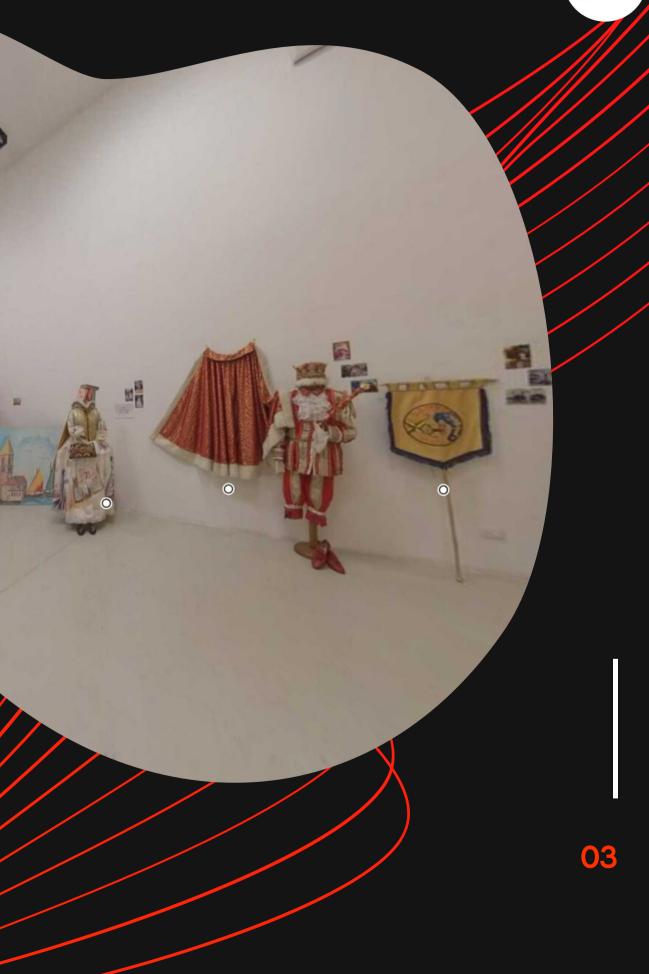

#### PANORAMA TOUR

02

Solution suitable for web and tours done by user himself.

## Virtual tour

The virtual tour is done with a series of 360 spherical panorama images with hotspots to navigate or open contextual content as images, videos or sounds. The environment can be a digital twin of the real or a competely reconstucted environment. The experience is done by the user himself and is available and embeddable on a website.